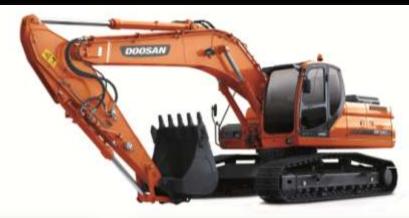

JUNJIN Aerial Platforms and Doosan in Hong Kong & Macau.

We have started our business since 1994. And we have trading and rental various Construction Equipments and Special Purpose Vehicles such as Air-Compressors, Hydraulic Vibratory Hammer, Hydraulic Crawler Drills, Aerial Working Platforms, Auger Crane, Fire Fighting Trucks, Water Canon Vehicles, Refuge Trucks and Excavator. At the moment Wealth Mind Ltd. has been cooperating with several famous contractors in Hong Kong.

We have been in this field for more than 17 years, we believed that our experience will be able to provide you the best of your needs.

# B. Where We Are?















## **Brand Name**

































# C. Products?





Air Compressor









**Lighting Systems** 



# **Excavating Machinery**













# **Dump Truck**



# **Wheel Loader**







## **Breaker**











# **Hydraulic Vibratory Hammers**





86-80















## **Generators**











# **Crawler Crane**







## **Concrete Pump**







**Pile Driving Machinery** 

## **Road Construction Machinery**









**Harbor Machinery** 



# **Heavy Equipments**





**Brand Name: Kato** 

Model: KA1200

Ton: 120



**Brand Name: Demag** 

Model: AC300

Ton: 300



**Brand Name: SANY** 

Model: QY50

Ton: 50



**FAV416 Vibratory Hammer** FAV400 PowerPack

Universal OR Caison Clamp



# CRAWLER CRANE FOR RENI Capacity: 3501 to 7501

#### Crane List

- Liebherr LR1750,750T
- Liebherr LR1400, 400T
- Liebherr LR1350, 350T
- Terex-Demag CC2500-1,500T
- Terex-Demag CC2800-1,600T
- Manitowor 16000, 400T



• Te