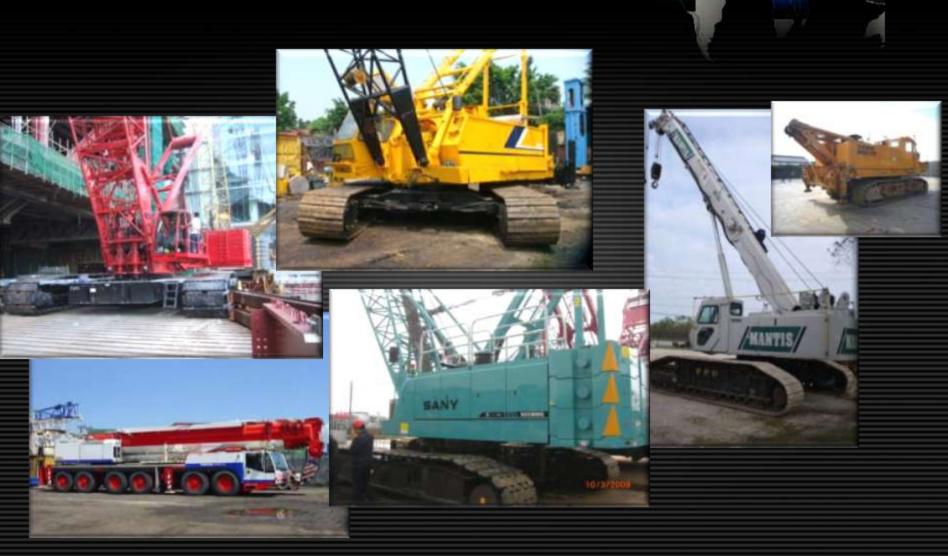

# **Crawler Crane**

# CRAWLER CRANE FOR RENI Capacity: 3501 to 7501

#### Crane List

- Liebherr LR1750,750T
- Liebherr LR1400, 400T
- Liebherr LR1350, 350T
- Terex-Demag CC2500-1,500T
- Terex-Demag CC2800-1,600T
- Manitowor 16000, 400T

• Tender 投煙拍賣

• HK Authorized Dealer 提耀代理