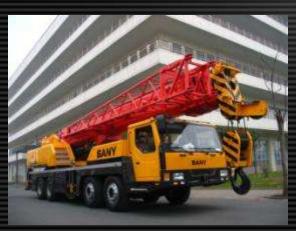

# **Heavy Equipments**

**Brand Name: Kato** 

Model: KA1200

Ton: 120

**Brand Name: Demag** 

Model: AC300

Ton: 300

**Brand Name: SANY** 

Model: QY50

Ton: 50

**FAV416 Vibratory Hammer** FAV400 PowerPack

Universal OR Caison Clamp