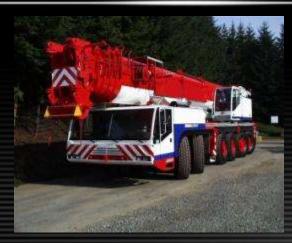

# **Heavy Equipments**

**Brand Name: Kato** 

Model: KA1200

Ton: 120

**Brand Name: Demag** 

Model: AC300

Ton: 300

**Brand Name: SANY** 