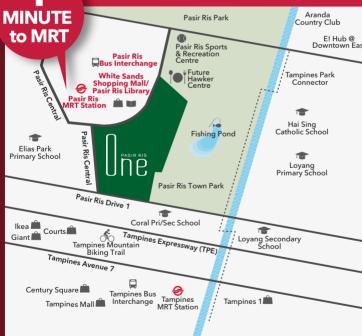

## GREAT LOCATION

1 min walk to Pasir Ris Bus Interchange

1 min walk to Pasir Ris MRT

to future Pasir Ris Hawker Centre

1 min drive to Downtown East

\*Giveaways are not exchangeable for cash, entitlement is upon confirmed purchase of units. Applicable to purchases made between 21 Jul to 5 Aug 2012, both dates inclusive.

■ Showsuites at Pasir Ris Drive 1 (next to White Sands Shopping Mall), opens daily from 10am to 8pm www.pasirrisone.com

\$0

1 min walk

to White Sands

1 min walk

to Pasir Ris Town Park