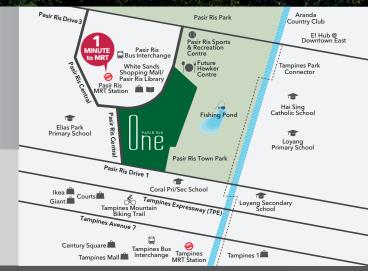

# pasir ris

Lucky owners stand a chance to walk away with a brand new Glenn Ong

\*Applicable to successful applicants only