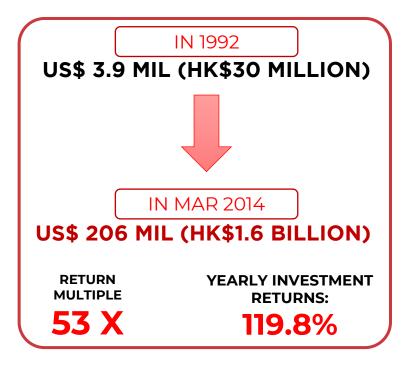

# **CHAIRMAN'S PAST TRACK RECORD on Former HF Enterprises**

Heng Fai Enterprises Limited Currently Known as ZH International Limited

Hong Kong Stock Exchange Listed Restructured from the verge of Bankruptcy

### SUMMARY

A Conglomerate that focuses on investing and restructuring activities Traded on The Stock Exchange of Hong Kong [Stock code: 0185]

### Former HFE Company Sold in March 2014