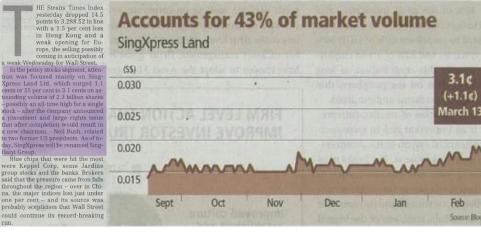

## STOCKS ST Index slumps below 3,300

Penny stocks spotlight shines on SingXpress Land, which sees 2.3 billion shares traded

3.1c

Feb

Source: Bloomberg