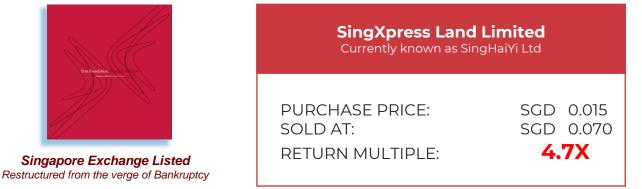

# **CHAIRMAN'S PAST TRACK RECORD on Property Development**

Singapore Exchange Listed

## STOCKS ST Index slumps below 3,300

Penny stocks spotlight shines on SingXpress Land, which sees 2.3 billion shares traded

3.1c

Feb

Source: Bloomberg